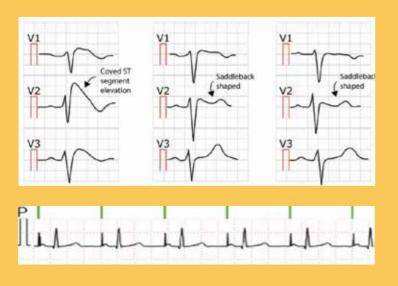

### Brugada Syndrome Diagnosis

The ECG patterns associated with Brugada syndrome can be effectively identified by SEMIP algorithm, which helps cardiologists make prompt treatment decision, therefore reducing the sudden death risk of patients.