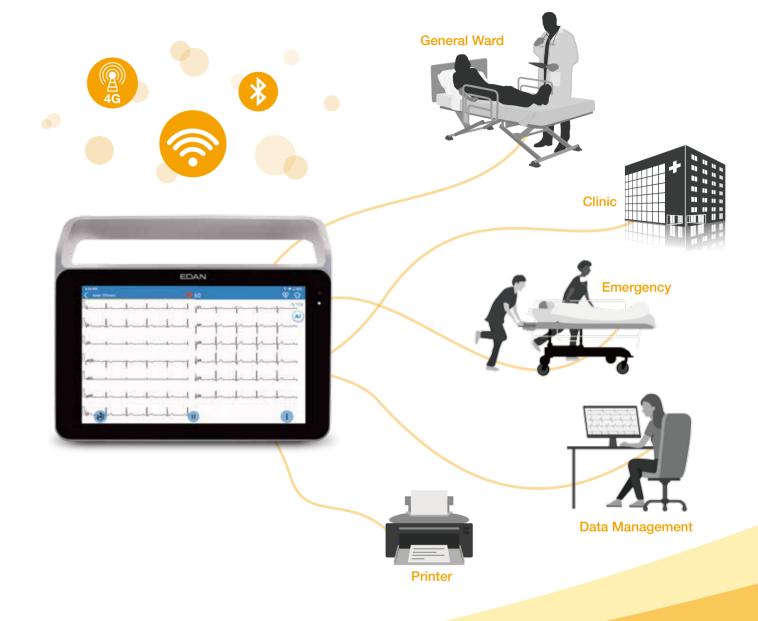

### Electrocardiograph

iSE supports both 18-lead and 12-lead applications. Looking and functioning like a tablet, it intends to bring exceptional mobile experience and to build a seamless connection to the IT systems. It is competent to fit into mobile applications such as ambulance or first-aid, as well as modern paperless informationized hospitals.

10.1" Multi-Touch Screen

Less than 1KG

18/12-lead ECG

Precise Signal Capturing

Intelligent Sampling

Internal Storage Fing

Fingerprint Identification