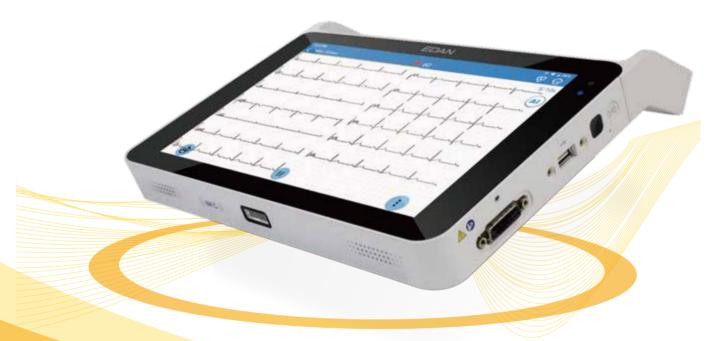

### Electrocardiograph

iSE supports both 18-lead and 12-lead applications. Looking and functioning like a tablet, it intends to bring exceptional mobile experience and to build a seamless connection to the IT systems. It is competent to fit into mobile applications such as ambulance or first-aid, as well as modern paperless informationized hospitals.

10.1" Multi-Touch Screen

Less than 1KG

18/12-lead ECG

Precise Signal Capturing

Intelligent Sampling

Internal Storage Fing

Fingerprint Identification