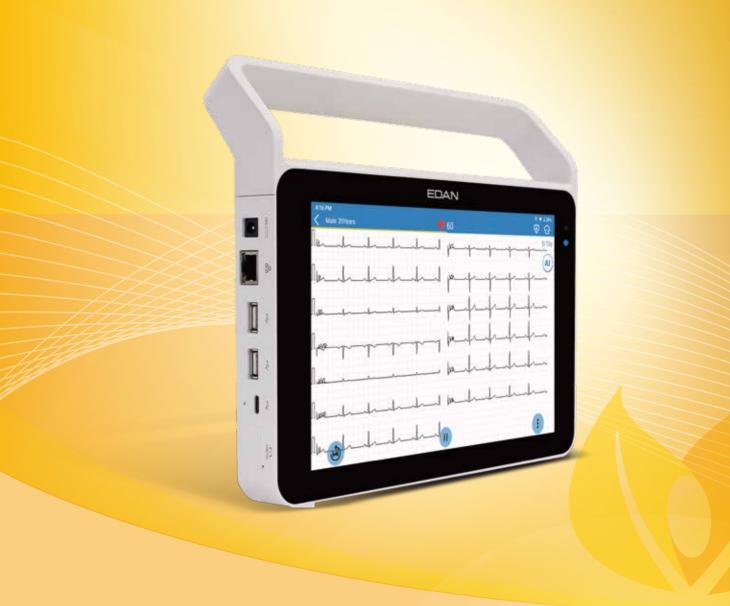

### Electrocardiograph

iSE supports both 18-lead and 12-lead applications. Looking and functioning like a tablet, it intends to bring exceptional mobile experience and to build a seamless connection to the IT systems. It is competent to fit into mobile applications such as ambulance or first-aid, as well as modern paperless informationized hospitals.

10.1" Multi-Touch Screen

Less than 1KG

18/12-lead ECG

Precise Signal Capturing

Intelligent Sampling

Internal Storage Fing

Fingerprint Identification