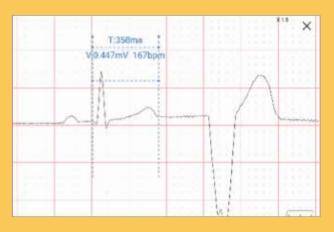

### Pacemaker Analysis

Sampling rate as high as 80 KHz.

Auto detection of the pacemaker work mode.

Pick up pace signals lowest from 30µs, 500µV.

Separate channel for pacemaker mark.

Gesture Amplification & Measurement